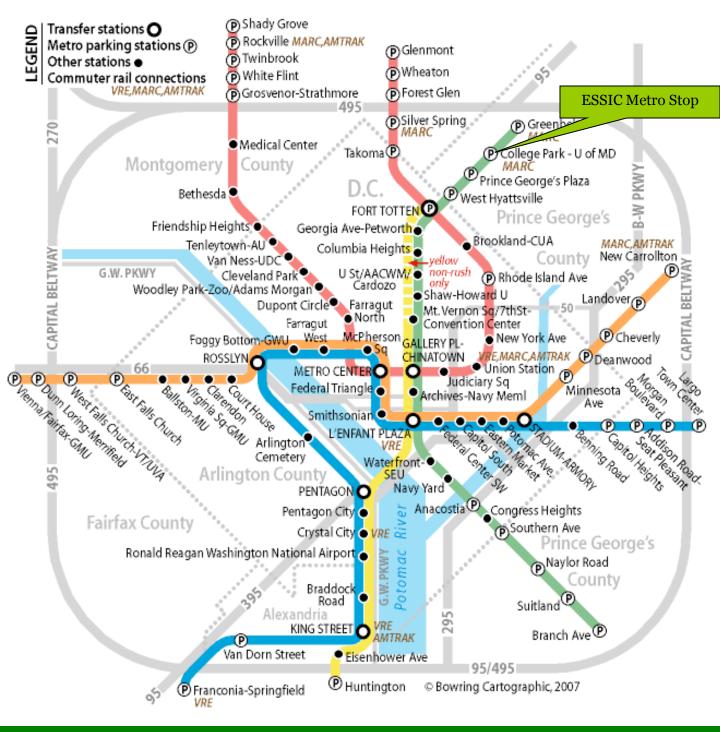

# Getting to ESSIC by METRO

Take the Metrorail green line to College Park - U of MD Metro Station. www.wmata.com

- > Take the Green Line to <u>College Park U of MD</u>.
- $\succ$  Exit station, walk up the steps, escalator or take the elevator to the bus terminals.
- $\succ\,$  Catch the 109 River Road Shuttle. Get off at the 4<sup>th</sup> stop M-Square.